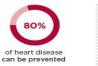

Quard Your Heart MONT HEART February is American Heart Month

-about 80 millionhave high blood pressure

 $(C \otimes S)$ CEDARS-SINAL SOURCE: American Heart Association. Go Red for Women. Centers for Disease Control