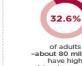

Quard Your Heart MONT HEART February is American Heart Month

-about 80 millionhave high blood pressure

 $(C \otimes S)$ CEDARS-SINAL SOURCE: American Heart Association. Go Red for Women. Centers for Disease Control